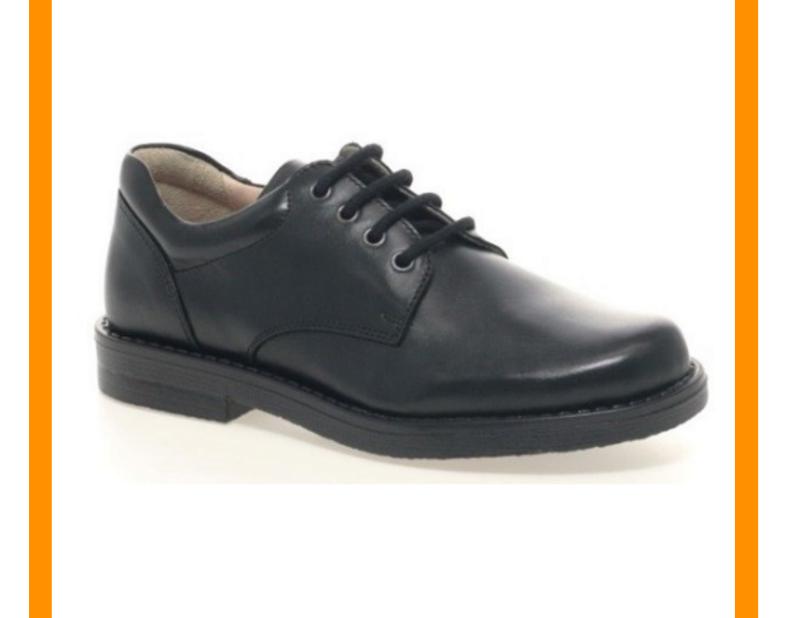

#### PETASIL MARCUS

LEATHER UPPER & LINING

SIZES: EU31 - EU46

WIDTH FITTINGS: EFG

+ EU35-41 D WIDTH