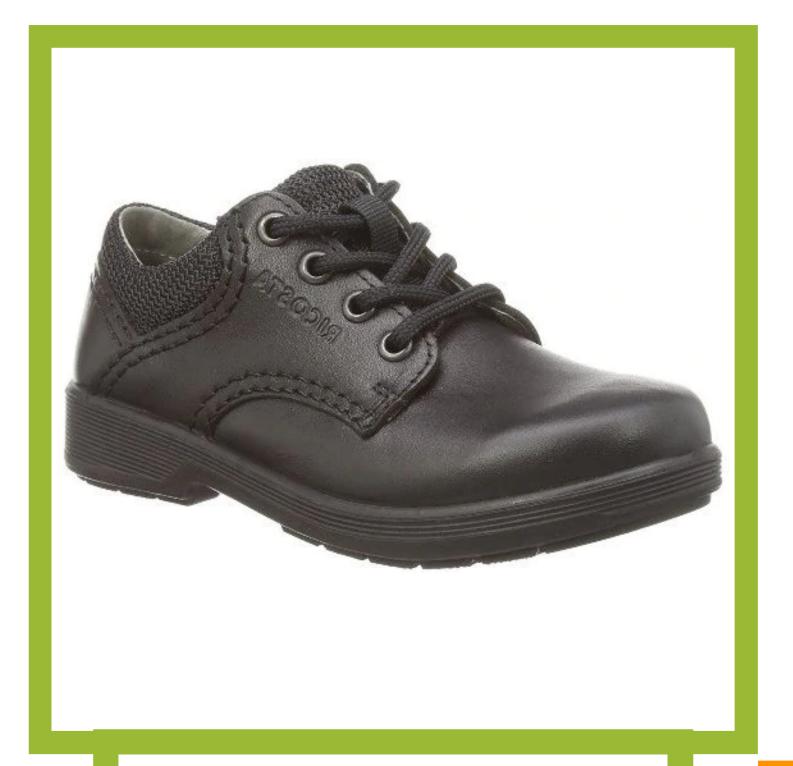

#### RICOSTA BETH

LEATHER UPPER & LINING
SIZES: EU27 - EU 42
WIDTH FITTINGS:
MEDIUM & WIDE