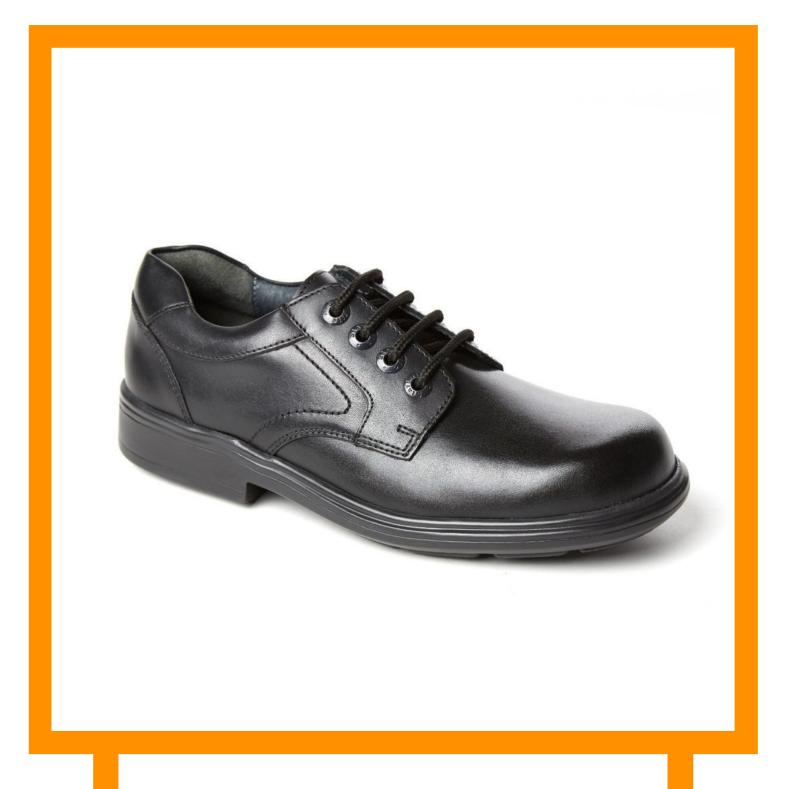

## STARTRITE IMPACT

LEATHER UPPER & LINING
SIZES: EU31 - EU43
WIDTH FITTINGS:
MEDIUM & WIDE