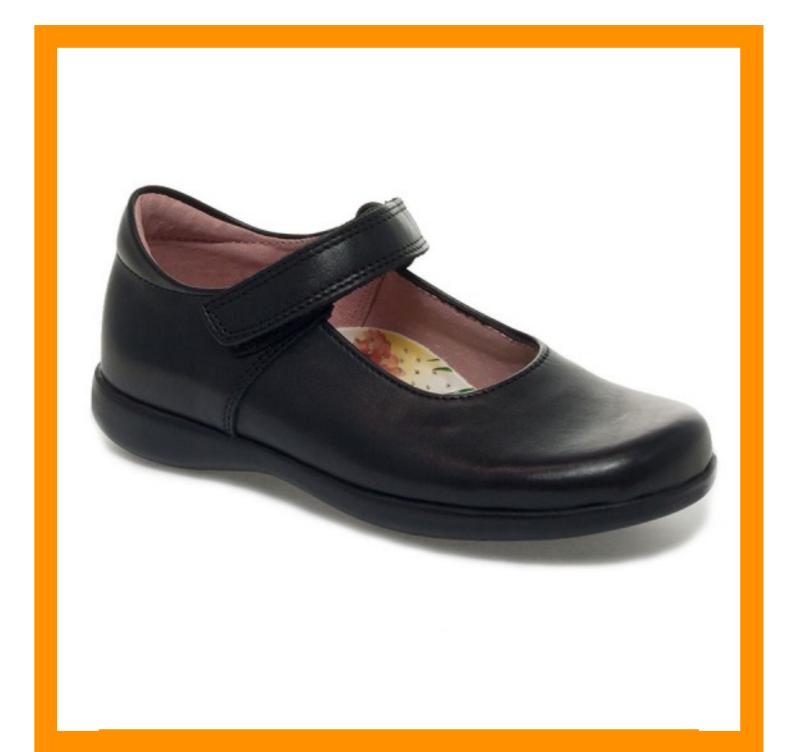

## START-RITE SAMBA

LEATHER UPPER & LINING
SIZES: UK JNR 13 UK L5.5

WIDTH FITTINGS: DEFGH