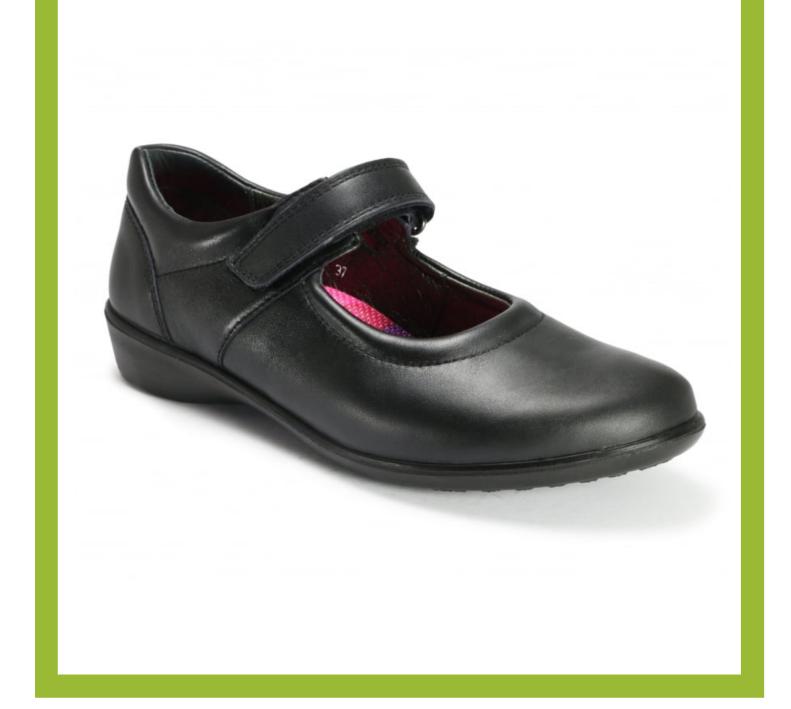

#### PETASIL MARCUS

LEATHER UPPER & LINING

SIZES: EU31 - EU46

WIDTH FITTINGS: EFG

+ EU35-41 D WIDTH