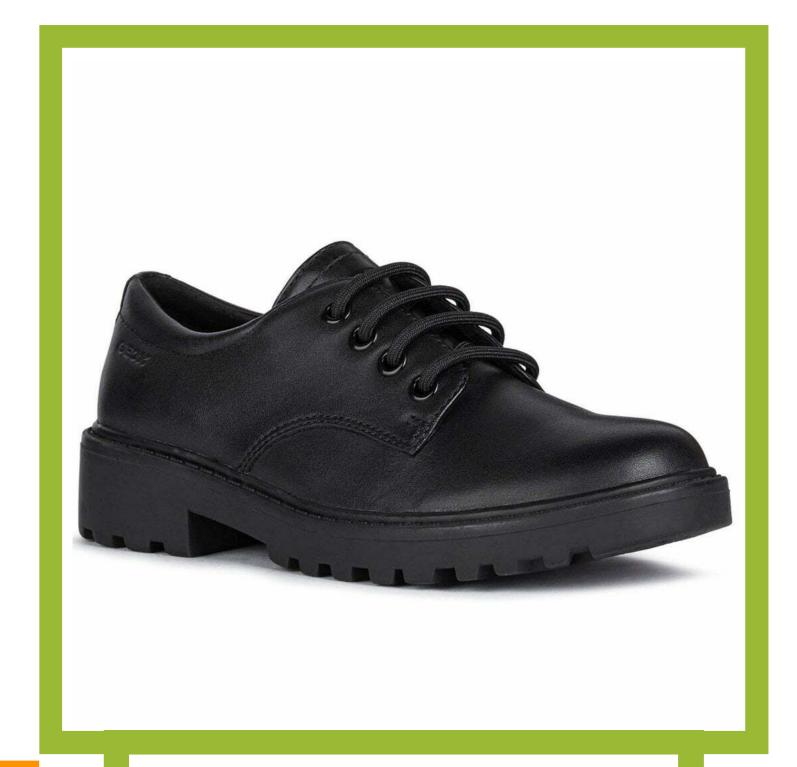

## **GEOX CASEY**

LEATHER UPPER & LINING
SIZES: EU35 - EU 41
WIDTH FITTING:
MEDIUM

LEATHER UPPER & LINING
SIZES: UK L2 - UK L10
WIDTH FITTINGS: EFG