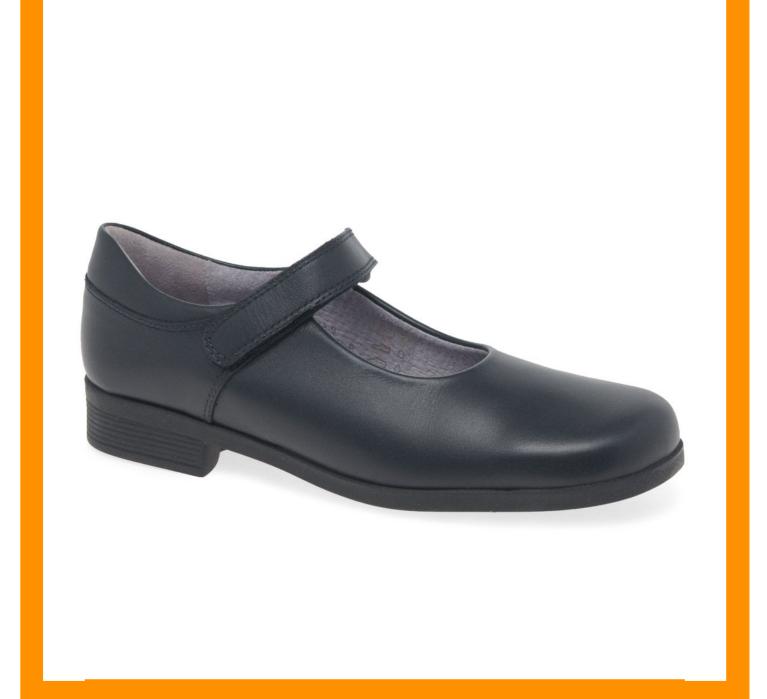

## START-RITE SAMBA

LEATHER UPPER & LINING
SIZES: UK JNR 13 UK L5.5

WIDTH FITTINGS: DEFGH