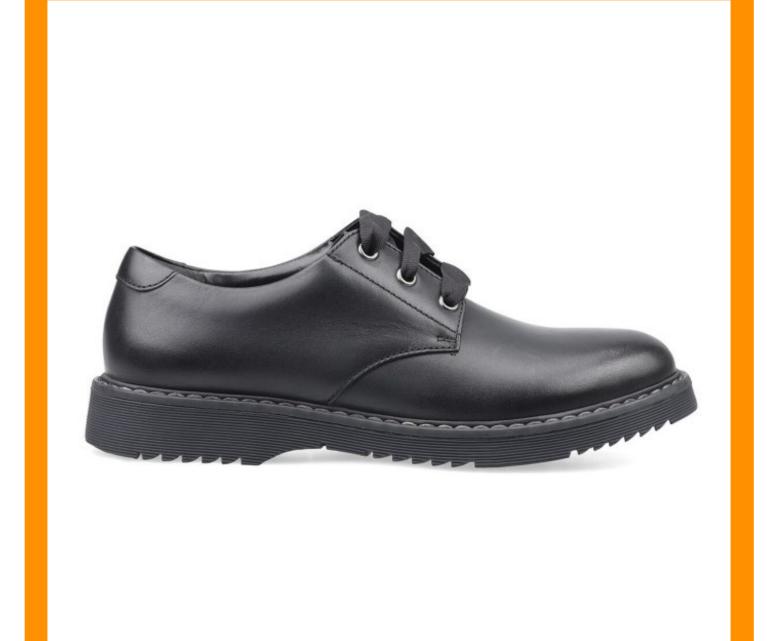

#### RICOSTA HARRY

LEATHER UPPER & LINING
SIZES: EU31 - EU43
WIDTH FITTINGS:
MEDIUM & WIDE